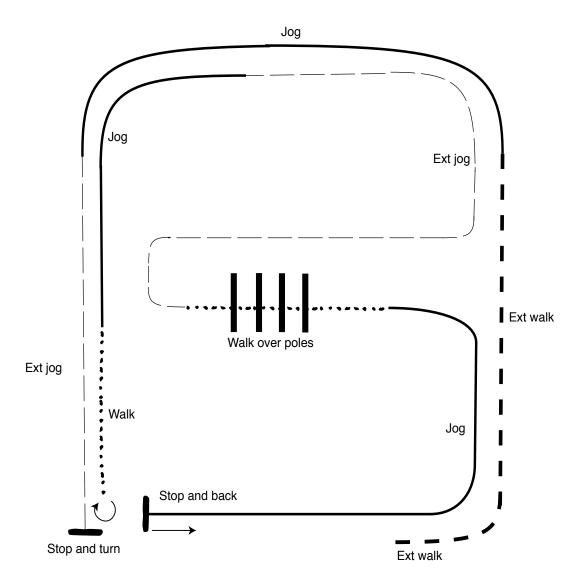

# **TENTATIVE SCHEDULE**

| Wed  | nesday   | y, June 9 - Trail Schooling Rounds 5:30-8:30 pm                           | Thu       | rsday e   | evening Time TBA                                        |
|------|----------|---------------------------------------------------------------------------|-----------|-----------|---------------------------------------------------------|
|      |          | er round at the gate -                                                    | 43        | •         | WSH All Other Breeds Halter Stock Type                  |
|      |          | utdoor Ring (outdoor ring, weather permitting)                            | 44        |           | WSH All Other Breeds Halter Pleasure Type               |
|      |          | ,                                                                         | 45        | 400       | HA/AA Breeding Mares/Fillies All Ages                   |
| Thur | sday M   | orning, June 10 - 8:00 AM - Outdoor Arena                                 | 46        | 418       | HA/AA Breeding Mares/Fillies, ATH all ages              |
| 1    |          | Arabian English Trail Horse                                               | 47        | 401       | HA/AA Breeding Mare Championship all ages               |
| 2    |          | HA/AA English Trail Horse                                                 | 48        | 450       | HA/AA Gelding In Hand Open                              |
| 3    |          |                                                                           | 49        | 468       |                                                         |
|      |          | Arabian English Trail Horse ATR                                           |           |           | HA/AA Gelding In Hand Championship                      |
| 4    |          | HA/AA English Trail Horse ATR                                             | 50        | 451       | HA/AA Gelding In Hand Championship                      |
| 5    | 1121     | A/HA/AA Walk/Trot Trail 10 & under English                                | 51        | 26        | Arabian Gelding In Hand Open                            |
| _    |          | (CAME TO THE                                                              | 52        | 34        | Arabian Gelding In Hand ATH                             |
| Brea | k to res | set for Western Trail                                                     | 53        | 27        | Arabian Gelding In Hand Champ all ages                  |
|      |          |                                                                           | 54        | 1         | Arabian Breeding Mares & Fillies all ages               |
| 6    |          | WSH Trail Horse E/W Jr. Ex 18 & under                                     | 55        | 9         | Arabian Breeding Mares//Fillies ATH                     |
| 7    |          | WSH Trail Horse E/W 19 & over                                             | 56        | 2         | Arabian Breeding Mares & Fillies Champ                  |
| 8    | 210      | Arabian Western Trail Horse                                               | 57        | 21        | Arabian Breeding Colts/Stallions ATH                    |
| 9    | 645      | HA/AA Western Trail Horse                                                 | 58        | 14        | Arabian Breeding Stallions & Colts all ages             |
| 10   | 216      | Arabian Western Trail Horse ATR                                           | 59        | 15        | Arabian Breeding Stallions & Colts Champ                |
| 11   | 651      | HA/AA Western Trail Horse ATR                                             | 60        | 305       | Arabian Hunter Pleasure Junior Horse                    |
| 12   | 211      | Arabian Western Trail Horse Championship                                  | 61        | 524       | HA/AA English Pleasure ATR                              |
| 13   |          | HA/AA Western Trail Horse Championship                                    | 62        | 629       | HA/AA Western Pleasure ATR                              |
| 14   |          | A/HA/AA Walk/Trot Trail 10 & under Western                                | 63        | 752       | HA/AA Hunter Pleasure AAOTR                             |
| 15   | .02.     | WSH Trail Horse E/W OPEN W/T                                              | 64        |           | Arabian Hunter Pleasure JTR 18 & under                  |
| 16   |          | Arabian/HA/AA In-Hand Trail Open                                          | 65        | 75        | Arabian English Pleasure Novice Horse                   |
| 17   |          | Walk/Trot In-Hand Trail 10 & Under                                        | 66        |           | Arabian Western Pleasure AATR Select                    |
| 18   |          | WSH Trail In Hand Open                                                    | 67        |           | Arabian Hunter Pleasure Open                            |
| 10   |          | Wor Hall III Halld Open                                                   | 68        |           | Arabian Western Pleasure Junior Horse                   |
|      |          |                                                                           | 00        | 204       | Alabian Western Fleasure Junior Horse                   |
| Thu  | reday N  | Morning Continued Outdoor Arena                                           | Frid      | av Mor    | ning, June 11 - 8:00 AM – Indoor Arena                  |
|      |          | set for Ranch Trail                                                       | 69        |           | A/HA/AA Ranch Rail Walk Trot                            |
|      |          | l Open Walk/Trot                                                          | <b>70</b> | 1550      |                                                         |
|      |          | •                                                                         | 71        |           | WSH Ranch Rail Open W/J                                 |
| 19   |          | Arabian Ranch Trail                                                       |           |           | WSH Ranch Rail Jr. Ex 18 & under                        |
| 20   |          | HA/AA Ranch Trail                                                         | <b>72</b> | 4700      | WSH Ranch Rail Sr. Ex 19 & over                         |
| 21   |          | Arabian Ranch Trail ATR                                                   |           |           | Arabian Ranch Rail Pleasure                             |
| 22   | 2346     | HA/AA Ranch Trail ATR                                                     | 74        |           | HA/AA Ranch Rail Pleasure                               |
| 23   |          | WSH Ranch Horse Trail OPEN W/J                                            | 75        |           | Arabian Ranch Rail Pleasure ATR                         |
| 24   |          | WSH Ranch Horse Trail Jr/Sr E                                             | 76        | 2346      | HA/AA Ranch Rail Pleasure ATR                           |
| Th   | rodov A  | Afforman Main Indoor Arona                                                | Duca      | sk to m   | love to outdoor weather permitting                      |
|      |          | Afternoon Main Indoor Arena<br>HA/AA Western Pleasure, Ladies & Gentlemen |           | ik to iii | nove to outdoor weather permitting                      |
| 25   |          | ,                                                                         | 77<br>70  | 2006      | Ranch Riding Walk/Trot Open (pattern in prize list)     |
| 26   | 111      | Arabian Country English Pleasure Junior Horse                             | 78<br>70  |           | Arabian Ranch Horse Riding -Pattern 4                   |
| 27   | 619      | HA/AA Western Pleasure AATR                                               | 79        |           | HA/AA Ranch Horse Riding - Pattern 4                    |
| 28   |          | WSH English Pleasure Colored Horses                                       | 80        |           | Arabian Ranch Horse Riding ATR - Pattern 2              |
| 29   |          | WSH English Pleasure Non Colored Horses                                   | 81        |           | HA/AA Ranch Horse Riding ATR - Pattern 2                |
| 30   |          | HA/AA Hunter Pleasure Junior Horse                                        | 82        |           | Arabian Ranch Horse Riding CH - Pattern 8 (Q 76, 78)    |
| 31   |          | HA/AA Ladies Side Saddle                                                  | 83        | 3027      | HA/AA Ranch Horse Riding CH – Pattern 8 (Q 77, 79)      |
| 32   |          | Arabian Country English Pleasure AAOTR                                    | 84        |           | WSH Ranch Riding limit Rider Walk/jog                   |
| 33   | 190      | Arabian Western Pleasure Geldings                                         |           |           | (Pattern in Prize list)                                 |
| 34   | 939      | A/HA/AA Hunter Seat Eq JTR not to jump 13 & under                         | 85        |           | WSH Ranch Riding Jr Ex 18 & under Pattern 8             |
| 35   |          | A/HA/AA Hunter Seat Eq JTR not to jump 14-18                              | 86        |           | WSH Ranch Riding Sr. Ex 19 & over Pattern 8             |
| 36   |          | WSH All Other Breeds English Pleasure OPEN                                |           |           | •                                                       |
| 37   |          | WSH English Pleasure Horse Other Than Hunter Type                         | Brea      | ak to re  | eset for Ranchmanship                                   |
| 38   | 309      | Arabian Hunter Pleasure AAOTR                                             |           |           | r r r r                                                 |
| 39   | 83       | Arabian English Pleasure ATR                                              | 87        |           | Ranchmanship Open to all breeds (pattern in prize list) |
| 40   |          | Arabian English Show Hack ATR                                             | ٠,        |           | (pattorn in prize list)                                 |
| 41   |          | Arabian Western Pleasure Mares & Stallions                                |           |           |                                                         |
| 42   | 549      | HA/AA Country English Pleasure ATR                                        |           |           |                                                         |
|      | •        |                                                                           |           |           |                                                         |